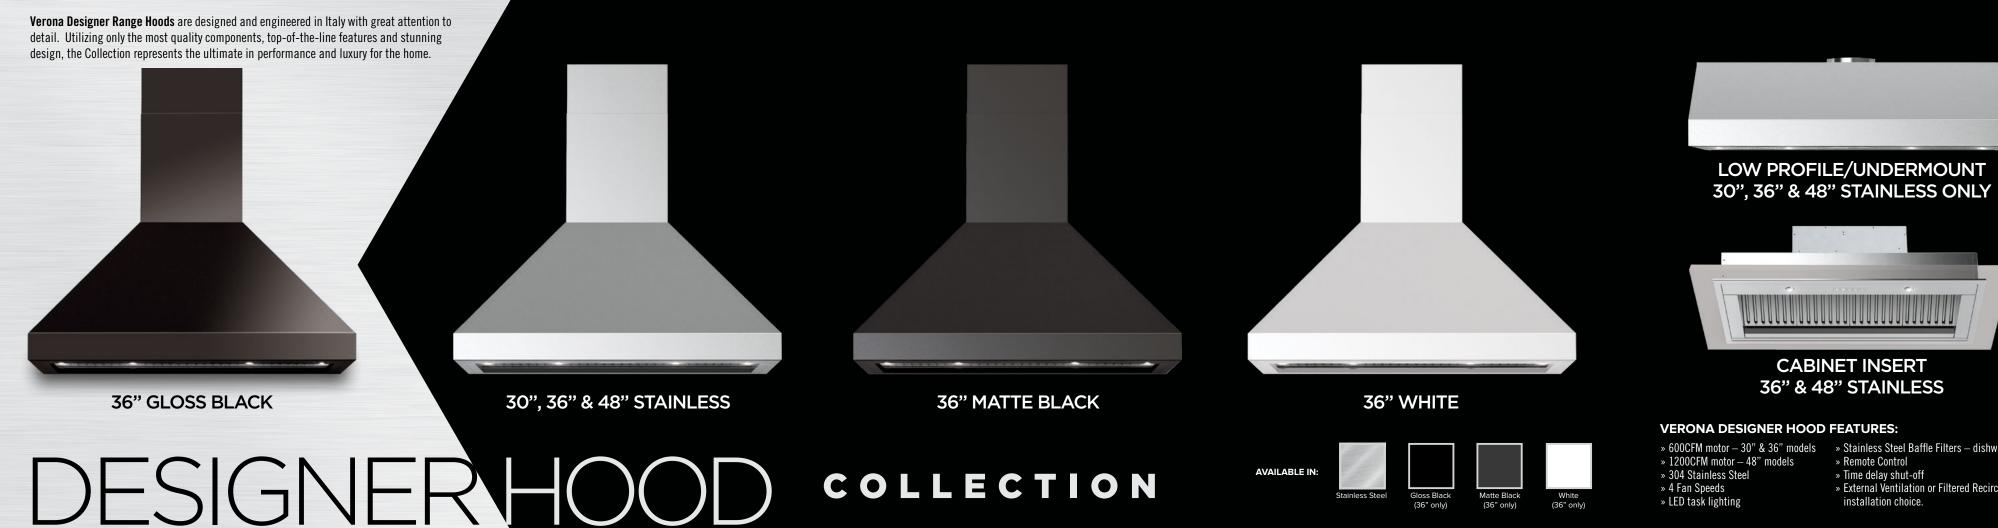

The Designer Ventilation Collection is Verona's premier hood line and will take any kitchen design to the next level of beauty and performance. Each piece brings together the finest materials, desirable features and highest-level functionality. The Collection features three beautifully crafted styles, multiple sizes and brilliant color choices. Each model is equipped with the most sought after features, including powerful multi-speed fans, LED task lighting, stainless steel filters and hand-finished edges and seams for the ultimate home kitchen ventilation system.