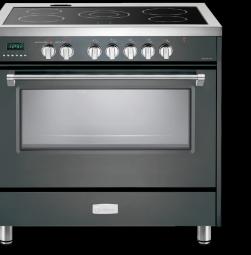

## 

36" DUAL FUEL

36" ELECTRIC or INDUCTION

COLLECTION

SINGLE GAS OVEN

PRESTIGE SERIES

perfect combination for any kitchen design.

The Prestige Series of 36" electric, dual fuel and all-gas ranges combines all of the features from Verona that customers have grown to love with

an upgraded look that is only surpassed by its high-powered capabilities. The collection is available in either a large capacity single oven or an

exclusive and functional double oven configuration. Beautiful continuous cast iron grates, sleek beveled doors and brilliant color choices are the