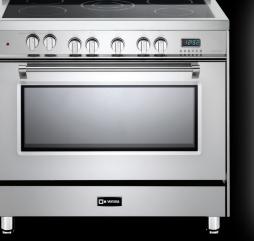

## **DESIGNER SERIES**

Verona's premier line of 36" ranges incorporates distinct design upgrades that are sure to be the focal point of your kitchen. An extra-large oven cavity, brass burners on gas models, a pro-style depth and continuous cast iron grates combined with custom color and knob options are the perfect pairing of beauty, power & performance.