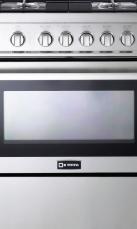

## **N-SERIES**

This popular series of ranges includes two versatile all-gas models in 30" and 24" choices, both packed with high-efficiency gas burners and commercial style broilers. Each model is built with full-width storage compartments and can be customized with color and handle options to match any kitchen style.