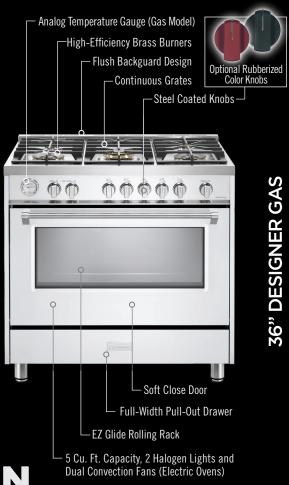

## **DESIGNER SERIES**

Verona's premier line of 36" ranges incorporates distinct design upgrades that are sure to be the focal point of your kitchen. An extra-large oven cavity, brass burners on gas models, a pro-style depth and continuous cast iron grates combined with custom color and knob options are the perfect pairing of beauty, power & performance.