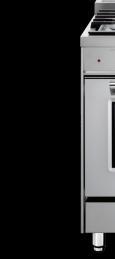

## **N-SERIES**

This popular series of ranges includes two versatile all-gas models in 30" and 24" choices, both packed with high-efficiency gas burners and commercial style broilers. Each model is built with full-width storage compartments and can be customized with color and handle options to match any kitchen style.