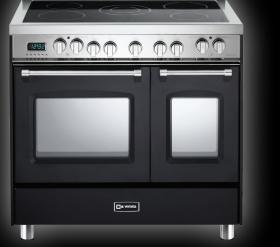

## 

36" DUAL FUEL

36" ELECTRIC or INDUCTION

COLLECTION

SINGLE GAS OVEN

PRESTIGE SERIES

perfect combination for any kitchen design.

The Prestige Series of 36" electric, dual fuel and all-gas ranges combines all of the features from Verona that customers have grown to love with

an upgraded look that is only surpassed by its high-powered capabilities. The collection is available in either a large capacity single oven or an

exclusive and functional double oven configuration. Beautiful continuous cast iron grates, sleek beveled doors and brilliant color choices are the

DOUBLE GAS OVEN

SINGLE ELECTRIC OVEN

DOUBLE ELECTRIC OVEN