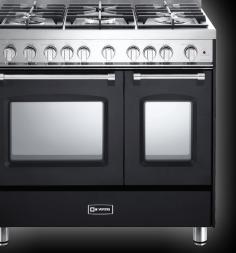

## 

36" DUAL FUEL

36" ELECTRIC or INDUCTION

COLLECTION

SINGLE GAS OVEN

PRESTIGE SERIES

perfect combination for any kitchen design.

The Prestige Series of 36" electric, dual fuel and all-gas ranges combines all of the features from Verona that customers have grown to love with

an upgraded look that is only surpassed by its high-powered capabilities. The collection is available in either a large capacity single oven or an

exclusive and functional double oven configuration. Beautiful continuous cast iron grates, sleek beveled doors and brilliant color choices are the

DOUBLE GAS OVEN

SINGLE ELECTRIC OVEN

DOUBLE ELECTRIC OVEN