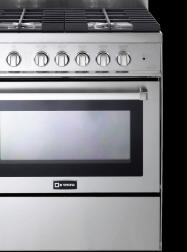

## **N-SERIES**

This popular series of ranges includes two versatile all-gas models in 30" and 24" choices, both packed with high-efficiency gas burners and commercial style broilers. Each model is built with full-width storage compartments and can be customized with color and handle options to match any kitchen style.