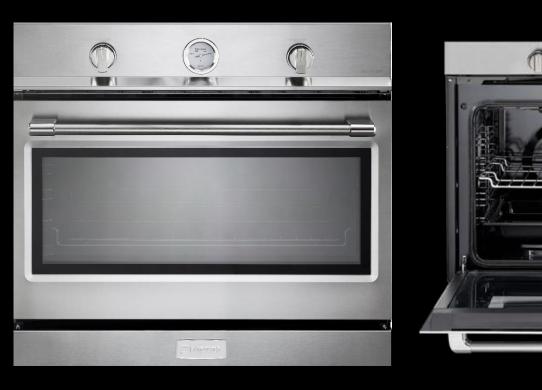

## **30" GAS OVEN**

Verona's exclusive gas built-in oven offers full-size pro-style performance with upgraded features and cavity size.

#### **30" GAS WALL OVEN**

Matte Black Stainless Steel

#### **30" GAS FEATURES**