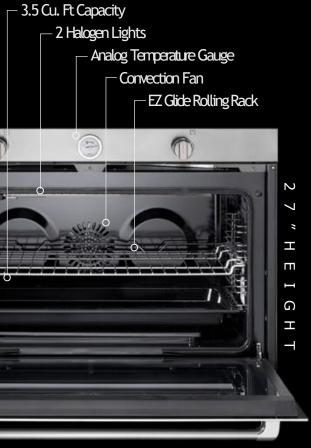

### **30" SELF-CLEANING OVEN**

This unique sized built-in features a large capacity oven equipped with European convection and an easy-to-use self-clean mode.

**30" ELECTRIC WALL OVEN** 