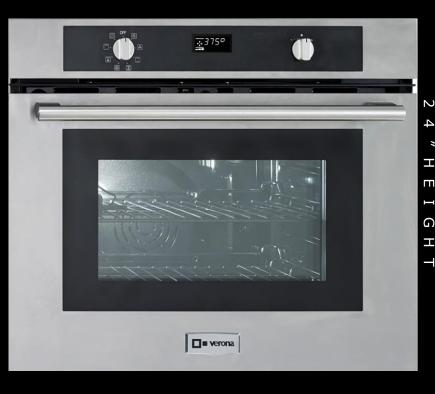

### **30" SELF-CLEANING OVEN**

This unique sized built-in features a large capacity oven equipped with European convection and an easy-to-use self-clean mode.

**30" ELECTRIC WALL OVEN** 