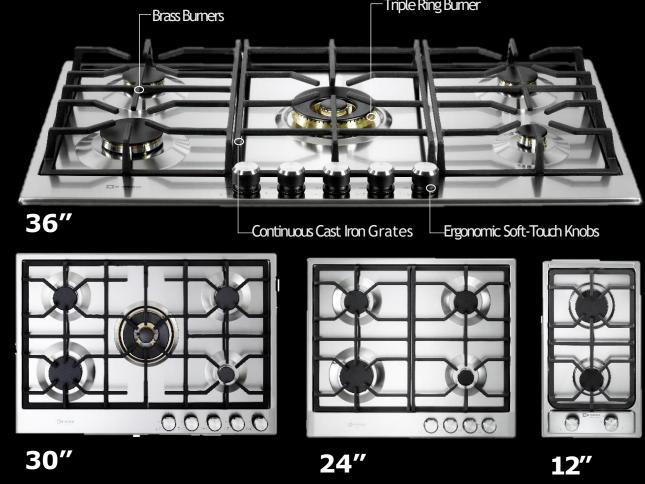

# **COOKTOP COLLECTION** DESIGNER SERIES

The exquisite collection of Designer Series Gas Cooktops are designed and assembled in Italy to add both function and beauty to the kitchen.

Installing at a minimal under counter depth, Verona cooktops offers huge design versatility. Each gas-powered model features high efficiency brass burners and continuous cast iron grates that allow for optimal heat transfer and distribution for ideal cooking results.

-Triple Ring Burner

SCAN HERE FOR ADDITION DETAILS ABOU APPLIANCES